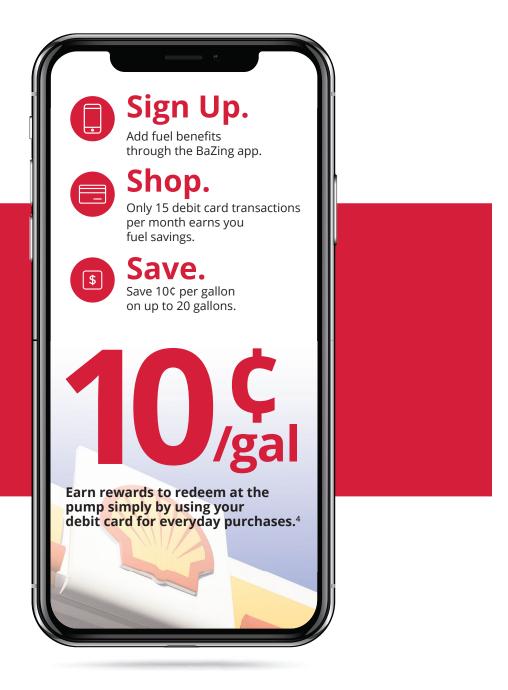

# FILL UP WITH REWARDS.

Get started by downloading the KS Bank Perks app.

\*Participating merchants on BaZing are not sponsors of the program, are subject to change without notice, may not be available in all regions, and may choose to limit deals.

|                                                                                                                                            |                                                                                                                                                                                                                                                                                                                                                                                                                                                                                                                                                                                                                                                                                                                                                                                                                                                                                                                                                                                                                                                                                                                                                                                                                                                                                                                                                                       | Premier Checking                                                                                                                                                                          | Choice Check                                          |
|--------------------------------------------------------------------------------------------------------------------------------------------|-----------------------------------------------------------------------------------------------------------------------------------------------------------------------------------------------------------------------------------------------------------------------------------------------------------------------------------------------------------------------------------------------------------------------------------------------------------------------------------------------------------------------------------------------------------------------------------------------------------------------------------------------------------------------------------------------------------------------------------------------------------------------------------------------------------------------------------------------------------------------------------------------------------------------------------------------------------------------------------------------------------------------------------------------------------------------------------------------------------------------------------------------------------------------------------------------------------------------------------------------------------------------------------------------------------------------------------------------------------------------|-------------------------------------------------------------------------------------------------------------------------------------------------------------------------------------------|-------------------------------------------------------|
|                                                                                                                                            | <b>Anywhere Banking Tools</b><br>Online banking, mobile banking, bill pay, debit card and eStatement.                                                                                                                                                                                                                                                                                                                                                                                                                                                                                                                                                                                                                                                                                                                                                                                                                                                                                                                                                                                                                                                                                                                                                                                                                                                                 | ✓                                                                                                                                                                                         | <b>~</b>                                              |
|                                                                                                                                            | <b>BaZing Fuel</b> <sup>4</sup><br>Earn 10¢/gal for up to 20 gallons each month with just 15 debit card purchases.                                                                                                                                                                                                                                                                                                                                                                                                                                                                                                                                                                                                                                                                                                                                                                                                                                                                                                                                                                                                                                                                                                                                                                                                                                                    |                                                                                                                                                                                           | <b>~</b>                                              |
|                                                                                                                                            | <b>Billshark</b> <sup>3</sup><br>Let our team of experts negotiate your internet, TV, cell phone, and home security<br>services on your behalf, or cancel subscriptions you no longer want or need.                                                                                                                                                                                                                                                                                                                                                                                                                                                                                                                                                                                                                                                                                                                                                                                                                                                                                                                                                                                                                                                                                                                                                                   |                                                                                                                                                                                           |                                                       |
| \$                                                                                                                                         | <b>Buyer's Protection and Extended Warranty</b> <sup>1,2</sup><br>Items are protected for up to \$2,500 per item if theft or accidental breakage<br>occurs during the first 180 days of purchase, using your BaZing checking account.                                                                                                                                                                                                                                                                                                                                                                                                                                                                                                                                                                                                                                                                                                                                                                                                                                                                                                                                                                                                                                                                                                                                 |                                                                                                                                                                                           |                                                       |
| $\bigcirc$                                                                                                                                 | <b>ID Theft Aid</b> <sup>1,2,3</sup><br>Includes identity restoration & payment card resolution, personal identity theft benefit, credit monitoring & credit report, credit score & scoretracker, score simulator, and identity monitoring.                                                                                                                                                                                                                                                                                                                                                                                                                                                                                                                                                                                                                                                                                                                                                                                                                                                                                                                                                                                                                                                                                                                           |                                                                                                                                                                                           |                                                       |
|                                                                                                                                            | <b>Roadside Assistance</b><br>Available 24/7 and free to use, up to \$80 in covered service charges.                                                                                                                                                                                                                                                                                                                                                                                                                                                                                                                                                                                                                                                                                                                                                                                                                                                                                                                                                                                                                                                                                                                                                                                                                                                                  |                                                                                                                                                                                           |                                                       |
|                                                                                                                                            | Health Savings Card<br>Save money on prescriptions, eye exams, frames, lenses and hearing services.                                                                                                                                                                                                                                                                                                                                                                                                                                                                                                                                                                                                                                                                                                                                                                                                                                                                                                                                                                                                                                                                                                                                                                                                                                                                   | ✓                                                                                                                                                                                         | ~                                                     |
|                                                                                                                                            | <b>Cell Phone Protection</b> <sup>1,2</sup><br>Receive up to \$600 per claim (\$1,200 per year) if your cell phone is broken or stolen.                                                                                                                                                                                                                                                                                                                                                                                                                                                                                                                                                                                                                                                                                                                                                                                                                                                                                                                                                                                                                                                                                                                                                                                                                               | ✓                                                                                                                                                                                         | ~                                                     |
|                                                                                                                                            | Shop Local, Save Local with BaZing Savings<br>Local discounts and national retailer deals to save you money on shopping,<br>dining, travel & more.                                                                                                                                                                                                                                                                                                                                                                                                                                                                                                                                                                                                                                                                                                                                                                                                                                                                                                                                                                                                                                                                                                                                                                                                                    |                                                                                                                                                                                           |                                                       |
|                                                                                                                                            | <b>\$10,000 Travel Accidental Death Coverage</b> <sup>2</sup><br>Peace of mind for the unexpected.                                                                                                                                                                                                                                                                                                                                                                                                                                                                                                                                                                                                                                                                                                                                                                                                                                                                                                                                                                                                                                                                                                                                                                                                                                                                    |                                                                                                                                                                                           |                                                       |
| <u>~ %</u>                                                                                                                                 | Great Interest on Your Checking Balance<br>Our best checking rate.                                                                                                                                                                                                                                                                                                                                                                                                                                                                                                                                                                                                                                                                                                                                                                                                                                                                                                                                                                                                                                                                                                                                                                                                                                                                                                    |                                                                                                                                                                                           |                                                       |
| AGENCY. NOT GU<br>of \$0.10 per gallo<br>the Monthly Qua<br>monthly reward f<br>posted during the<br>will earn the bon<br>MOC, no transact | terms and conditions detailed in the Guide to Benefits. <b>2</b> Insurance products are: NOT A DEPOSIT. NOT FDIC-INSURED. NOT INSURED BY ANY FEDERAL GOVERNMENT<br>ARANTEED BY THE BANK. <b>3</b> Billshark, identity monitoring, and credit monitoring each require additional activation to begin. <b>4</b> You'll receive a one-time activation reward<br>on when you activate BaZing Fuel. You'll earn a monthly reward of \$0.10 per gallon each month when you have 15 eligible debit card transactions post and settle during<br>lification Cycle (MQC), which is defined as the first day of the month through the last day of the month. Only transactions posted during the MQC will count towards the<br>or that MQC. The following activities do not count toward earning BaZing Fuel: ATM withdrawals, transfers between accounts, deposit or refund transactions, you<br>us reward. You will continue to earn bonus rewards for every 50 stored bonus transactions accrued. If the required monthly reward transaction count is not met during the<br>ions are counted for any reward during that MQC or the bonus reward. BaZing Fuel is limited to 20 gallons of fuel per purchase, per vehicle, or fraud limits placed by Shell<br>ced on your payment card by your financial institution, each of which may be lower. To activate, you will notice. | Maintain a \$5,000 minimum daily<br>account balance OR \$12,000 in combined<br>deposits OR \$25,000 loan balance to<br>waive the \$22 monthly service charge.<br>*\$3 paper statement fee | <b>Only \$8 per month</b><br>*\$3 paper statement fee |